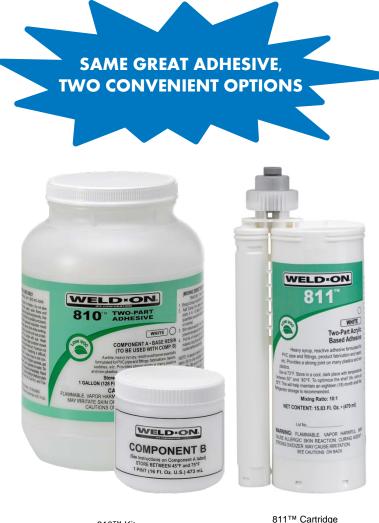

### EASY TO USE

- Same adhesive, two packaging options.
- 810: Ideal for applications where spread coverage is necessary. Comes in DIY mixing kit pre-measured with optimal catalyst to resin mixing ratio.
- **811:** Ideal for precise applications. Conveniently packaged in a dual cylinder cartridge for easy dispensing and application to the bonding surfaces.