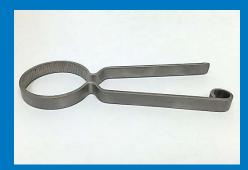

Serrated inner edge provides a solid "grip" making can opening and closing easy.

Flat-edge handle is used to open paint-style solvent cement cans.

Made from durable stainless steel. For use on all Weld-On solvent cement and primer cans except wide mouth gallon can.