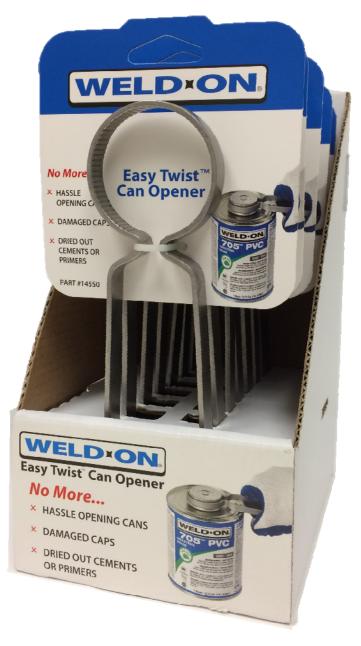

## Easy Twist<sup>™</sup> Can Opener

**NEW** Part #14550

Easy Twist 8-pack

The Easy Twist<sup>™</sup> is ergonomically designed to easily open the can in a simple twist without damaging the cap. When closing the can, Easy Twist helps tighten and seal the cap with an extra torque – this prevents solvent cements or primers from drying out and saves you money. Now available in new, convenient packaging for easy countertop or hanging display.