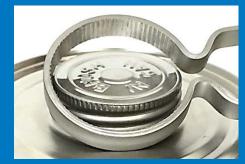

Serrated inner edge provides a solid "grip" making can opening and closing easy.

Flat-edge handle is used to open paint-style solvent cement cans.

Made from durable stainless steel. For use on all Weld-On solvent cement and primer cans except wide mouth gallon can.