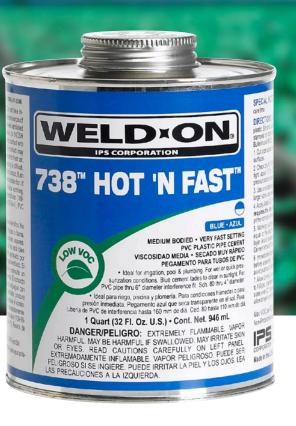

## 738<sup>™</sup> HOT 'N FAST<sup>™</sup>

LOW VOC PVC SPECIALTY SOLVENT CEMENT FOR IRRIGATION & WATER WELL APPLICATION

- EASY TO USE Extremely fast setting allowing for quick pressurization
- VERSATILE Works well in all conditions, wet or dry
- RELIABLE Excellent viscosity gives consistent coverage
- PROFESSIONAL RESULTS Blue color fades to clear for cleaner-looking joints

Contractors asked us for a fast setting, hot blue cement, with good viscosity for irrigation and water well application.

WELD-ON<sup>®</sup> 738<sup>™</sup> HOT 'N FAST is the result.

If you haven't tried it, what are you waiting for? From the originator of solvent cements, IPS<sup>®</sup> Corporation.