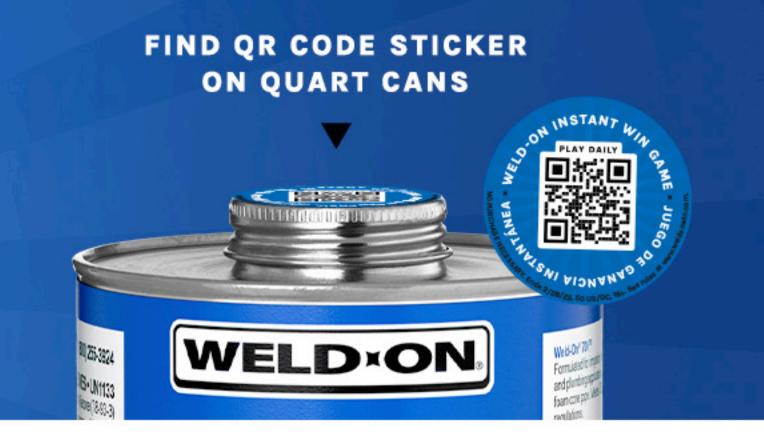

#### How can installers enter?

Installers can access the promotion by scanning the QR code on packaging and signage or by going to www.weldonwin.com.

## What products will the label be on?

The QR code sticker will be on the following products:

| SKU   | DESCRIPTION             | SIZE  |
|-------|-------------------------|-------|
| 10119 | 711 Gray PVC            | Quart |
| 10210 | P-68 Purple Primer Alt  | Quart |
| 10209 | P-68 Clear Primer Alt   | Quart |
| 10165 | 725 Blue Wet/Dry Cement | Quart |
| 10223 | P-70 Purple Primer      | Quart |
| 10222 | P-70 Clear Primer       | Quart |
| 10089 | 705 Clear PVC           | Quart |
| 10201 | C-65 Clear Cleaner      | Quart |
| 10161 | 721 Blue PVC            | Quart |
| 10144 | 717 Clear PVC Domestic  | Quart |
| 12085 | Duit 413 Clear          | Quart |
| 12089 | Duit 413 Gray           | Quart |
| 13342 | 748 Blue Pool Fast      | Quart |
| 13567 | 746 Gray Pool Heavy     | Quart |
| 11659 | 724 Gray CPVC           | Quart |
| 10280 | 795 Clear PVC-Flex      | Quart |

We placed the stickers on our most popular products across all segments.