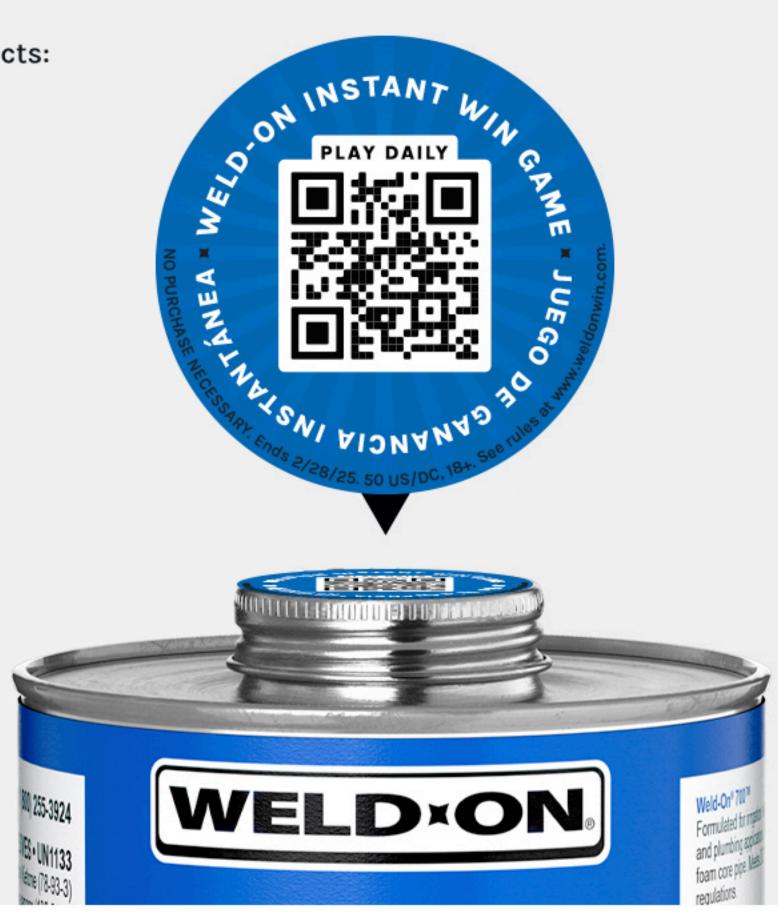

#### How can installers enter?

Installers can access the promotion by scanning the QR code on packaging and signage or by going to www.weldonwin.com.

## Is purchase required to play?

No, Installers can scan any sticker or POP with the QR code to play.