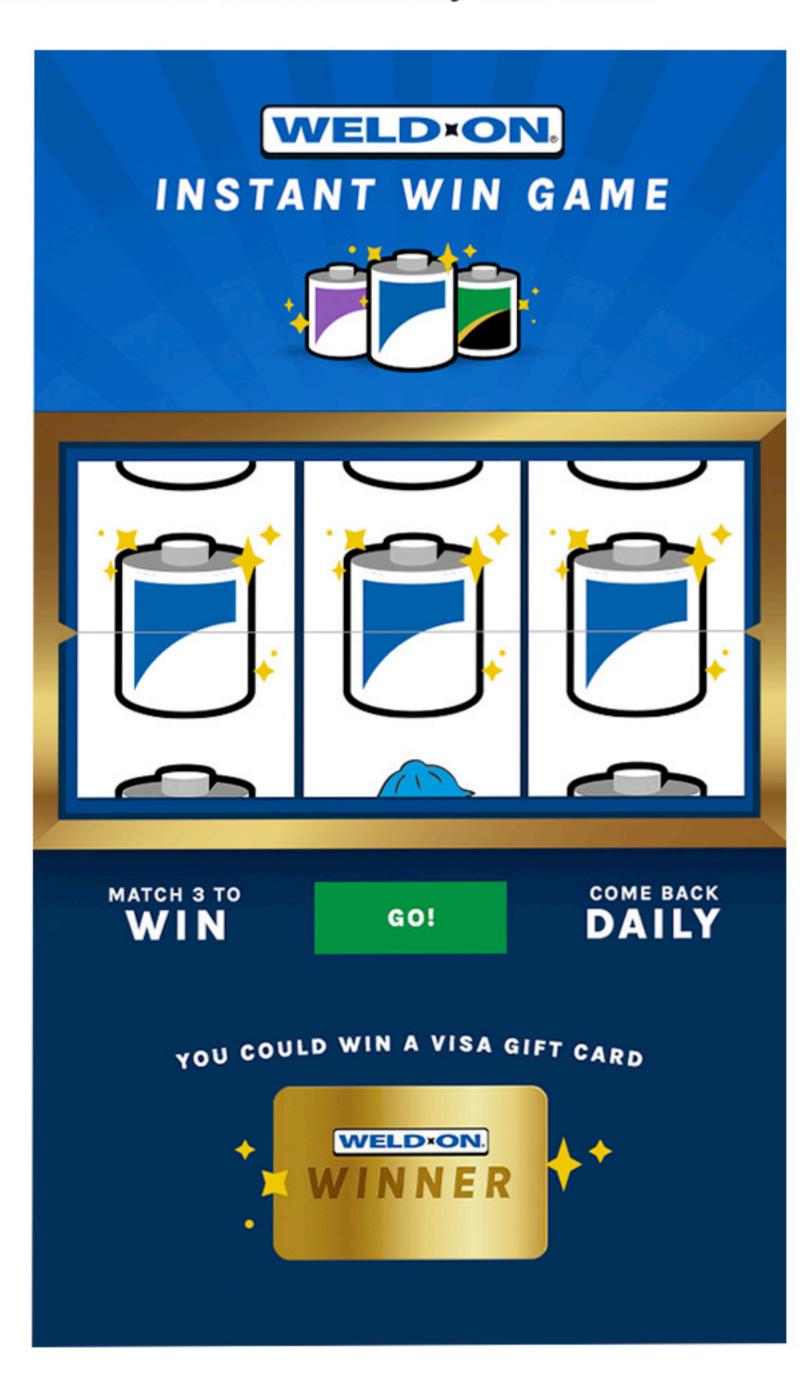

**WELD-ON INSTANT WIN GAME** 

## What is the game?

The interactive game simulates a slot machine. A match of three products wins a prize (VISA e-gift cards).

# What are the prizes?

\$5, \$10 and \$25 VISA e-gift cards.

- How will the prizes be delivered? Winners will receive the e-gift card link via confirmation email.
- How many times can someone win? Installers can win once per day, and they can come back and play daily.