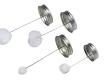

## Cap Dauber

DH dauber fits 1/4 & 1/2 pint cans DP daubers fit 1/2 pint & pint cans

DQ daubers fit quart cans

Available in 3/8", 1/2", 3/4" and 11/2"