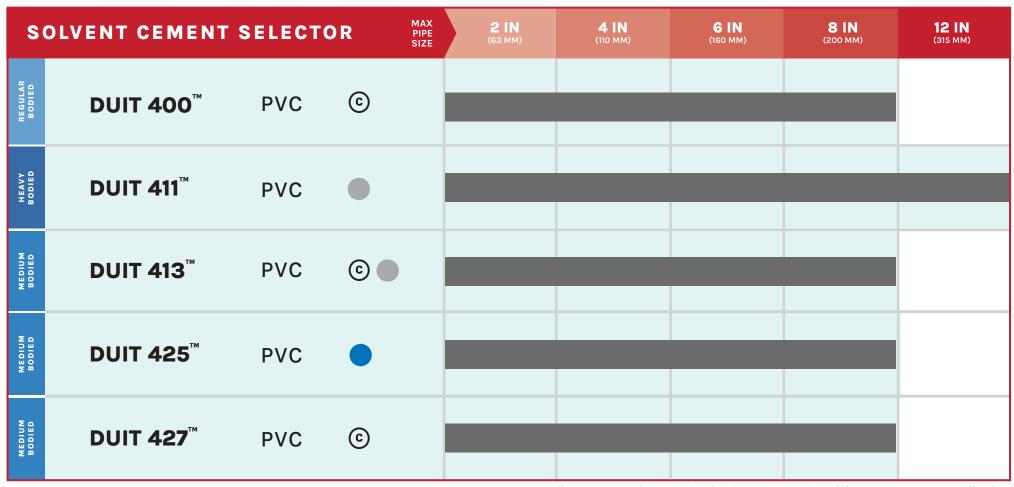

### SOLVENT CEMENT PRODUCT FAMILY FOR ELECTRICAL APPLICATIONS

**DUIT 400**"

#### BEST FOR UP TO 8" DIAMETER PVC **ELECTRICAL CONDUIT SYSTEMS**

Regular-bodied solvent cement for all PVC electrical conduit or any non-pressure applications

Clear for clean application

Specified by the world's largest electric and gas companies

Fast set

**DUIT 411** 

#### BEST FOR UP TO 12" DIAMETER PVC ELECTRICAL CONDUIT **SYSTEMS**

Heavy-bodied solvent cement for all PVC electrical conduit or any non-pressure applications

Specified by the world's largest electric and gas companies

Medium set

**DUIT 413**"

#### BEST FOR UP TO 8" DIAMETER PVC **ELECTRICAL CONDUIT SYSTEMS**

Medium-bodied solvent cement for all PVC electrical conduit or any non-pressure applications

Available in Gray and Clear

Specified by the world's largest electric and gas companies

Fast set

**DUIT 425** 

#### BEST FOR UP TO 8" DIAMETER PVC **ELECTRICAL CONDUIT SYSTEMS**

Extremely fast set, medium-bodied solvent cement for all PVC electrical conduit or any non-pressure applications

> Blue color for easy coverage detection

Specified by the world's largest electric and gas companies

Extremely fast set

**DUIT 427**"

#### BEST FOR UP TO 8" DIAMETER PVC **ELECTRICAL CONDUIT SYSTEMS**

Very fast set, medium-bodied solvent cement for all PVC electrical conduit or any non-pressure applications

Clear for clean application

Specified by the world's largest electric and gas companies

Very fast set