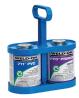

d always be used unless not required by local codes



### C-65 Cleaner ©



For removal of oil and grease from the surfaces of PVC, CPVC, ABS and STYRENE pipe and fittings for bonding

## **APPLICATORS & ACCESSORIES**

# SuperDauber<sup>®</sup>

Fully adjustable, telescopic stem to fit quart, pint & 1/2 pint cans



# SuperSwab®

A sturdy easy-to-grip 4" swab for pipe diameter from 4" through 8"

Adjustable length and dual cap design that fits quart and gallon containers



## Cap Dauber

DH dauber fits 1/4 & 1/2 pint cans DP daubers fit 1/2 pint & pint cans

DQ daubers fit quart cans



Available in 3/8", 1/2", 3/4" and 11/2"

# **Easy Twist**<sup>™</sup> Can Opener

The Easy Twist<sup>™</sup> is ergonomically designed to easily open the can in a simple twist without damaging the cap





## CanTote Carrier

For carrying quart and pint cans