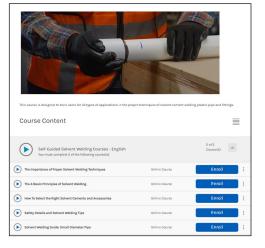

## SELF-GUIDED TRAINING

### Learn at Your Own Pace Online

- Self-Guided Learning Modules
- Learn When and Where You Want
- English and Spanish Courses Available
- ▶ No App to Download
- Works on Desktop and Mobile Devices
- Best For: Individuals